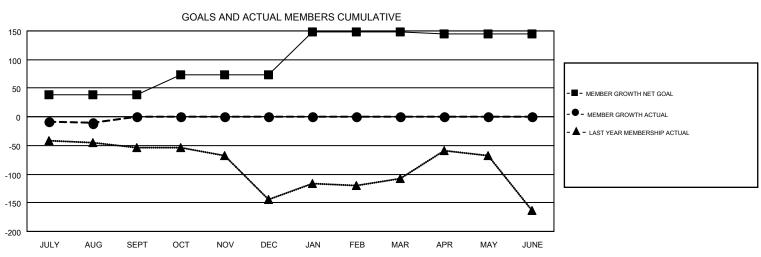

## GMT MONTHLY MEMBERSHIP PROGRESS REPORT

Multiple District 16

Results as of: 8/31/2018

GMT: MAHESH CHITNIS

LOCATION: NEW JERSEY

GMT CA 1

|               | Club          | s         |               | Members               |                           |                         |                                                    |  |
|---------------|---------------|-----------|---------------|-----------------------|---------------------------|-------------------------|----------------------------------------------------|--|
|               | RESULTS FOR   | 2018-2019 |               | RESULTS FOR 2018-2019 |                           |                         |                                                    |  |
| QUARTER       | NEW CLUB GOAL | NEW CLUBS | DROPPED CLUBS | QUARTER               | MEMBER GROWTH NET<br>GOAL | MEMBER GROWTH<br>ACTUAL | DROPPED<br>MEMBERS ACTUAL<br>(including transfers) |  |
| JULY/AUG/SEPT | 2             | 0         | 1             | JULY/AUG/SEPT         | 39                        | 73                      | 61                                                 |  |
| OCT/NOV/DEC   | 1             | 0         | 0             | OCT/NOV/DEC           | 34                        | 0                       | 0                                                  |  |
| JAN/FEB/MAR   | 3             | 0         | 0             | JAN/FEB/MAR           | 76                        | 0                       | 0                                                  |  |
| APR/MAY/JUNE  | 1             | 0         | 0             | APR/MAY/JUNE          | -4                        | 0                       | 0                                                  |  |

## GOALS AND ACTUAL NEW CLUBS CUMULATIVE

| DROPPED CLUBS: 1  DROPPED MEMBERS |    | 23 CLUBS OF 184 ADDED 1 OR MORE<br>NEW MEMBERS | GENDER DISTRIBUTION  MALE 3,094 (68.91%)  FEMALE 1,396 (31.09%) |  |     |
|-----------------------------------|----|------------------------------------------------|-----------------------------------------------------------------|--|-----|
| DECEASED                          | 8  | CLICK HERE FOR CUMULATIVE                      | TOTAL FAMILY UNIT MEMBERS                                       |  | 761 |
| CLUB CANCELLED 0 OTHER 53         |    | MEMBERSHIP DATA                                | FAMILY MEMBERS PAYING HALF                                      |  | 397 |
| TOTAL                             | 61 |                                                | DUES                                                            |  |     |