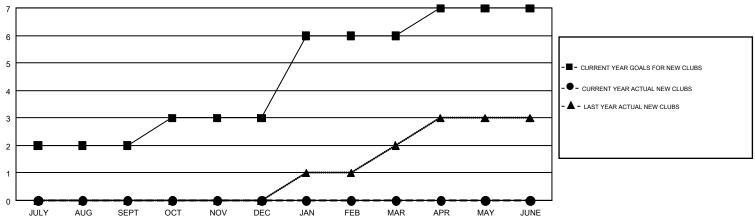

## GMT MONTHLY MEMBERSHIP PROGRESS REPORT

Multiple District 16

Results as of: 8/31/2018

GMT: MAHESH CHITNIS

LOCATION: NEW JERSEY

GMT CA 1

|               | Club          | s         |               | Members               |                           |                         |                                                    |  |
|---------------|---------------|-----------|---------------|-----------------------|---------------------------|-------------------------|----------------------------------------------------|--|
|               | RESULTS FOR   | 2018-2019 |               | RESULTS FOR 2018-2019 |                           |                         |                                                    |  |
| QUARTER       | NEW CLUB GOAL | NEW CLUBS | DROPPED CLUBS | QUARTER               | MEMBER GROWTH NET<br>GOAL | MEMBER GROWTH<br>ACTUAL | DROPPED<br>MEMBERS ACTUAL<br>(including transfers) |  |
| JULY/AUG/SEPT | 2             | 0         | 1             | JULY/AUG/SEPT         | 39                        | 73                      | 61                                                 |  |
| OCT/NOV/DEC   | 1             | 0         | 0             | OCT/NOV/DEC           | 34                        | 0                       | 0                                                  |  |
| JAN/FEB/MAR   | 3             | 0         | 0             | JAN/FEB/MAR           | 76                        | 0                       | 0                                                  |  |
| APR/MAY/JUNE  | 1             | 0         | 0             | APR/MAY/JUNE          | -4                        | 0                       | 0                                                  |  |

## GOALS AND ACTUAL NEW CLUBS CUMULATIVE

| DROPPED CLUBS: 1  DROPPED MEMBERS |    | 23 CLUBS OF 184 ADDED 1 OR MORE<br>NEW MEMBERS | GENDER DISTRIBUTION  MALE 3,094 (68.91%)  FEMALE 1,396 (31.09%) |  |     |
|-----------------------------------|----|------------------------------------------------|-----------------------------------------------------------------|--|-----|
| DECEASED                          | 8  | CLICK HERE FOR CUMULATIVE                      | TOTAL FAMILY UNIT MEMBERS                                       |  | 761 |
| CLUB CANCELLED 0 OTHER 53         |    | MEMBERSHIP DATA                                | FAMILY MEMBERS PAYING HALF                                      |  | 397 |
| TOTAL                             | 61 |                                                | DUES                                                            |  |     |